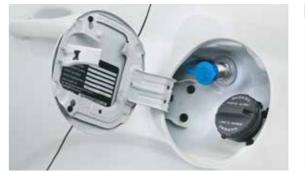

# Power to perform.

Buckle up for an exciting driving experience. The all-new Aura delivers unrestrained power in various configurations under its hood.

CNG boot spa

Manual transmission

Convenient CNG filling valve location near petrol fill area