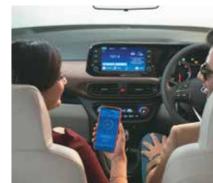

Cruise control

20.25 cm (8") touchscreen infotainment system with smartphone connectivity

Smart key with push button start/stop

iBlue audio remote control