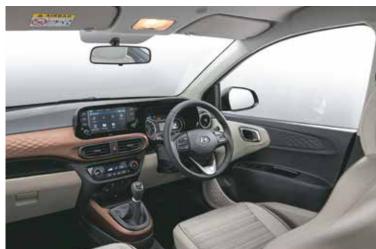

# Modern technology.

State-of-the-art features and best-in-segment technology, the all-new AURA will help you rise and shine in every sphere of life.

Wireless phone charger

13.46 cm (5.3") digital speedometer with multi information display

Cruise control

20.25 cm (8") touchscreen infotainment system with smartphone connectivity

Smart key with push button start/stop

iBlue audio remote control