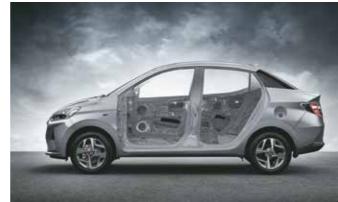

## The all-new AURA features a strong body structure and state-of-the-art

The all-new AURA features a strong body structure and state-of-the-a safety features to ensure a safe and comfortable drive, every time.

Strong body structure 65% (AHSS + HSS)

Driver rear view monitor (DRVM)

Driver and passenger airbags

Projector fog lamps with chrome surround

Rear parking camera with display on 20.25 cm screen