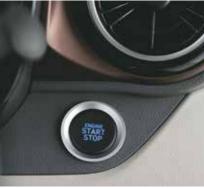

Cruise control

20.25 cm (8") touchscreen infotainment system with smartphone connectivity

Smart key with push button start/stop

iBlue audio remote control