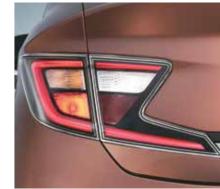

Satin silver front grille design

Sporty diamond cut alloy wheels

Swept back projector headlamps

Rear chrome garnish with unique centre spread branding

Twin boomerang LED DRLs

Stylish Z shaped LED tail lamps