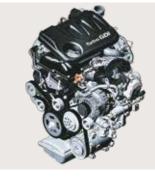

# Power to perform.

Buckle up for an exciting driving experience. The all-new Aura delivers unrestrained power in various configurations under its hood.

CNG boot spa

Manual transmission

Convenient CNG filling valve location near petrol fill area

### 1.2 | Kappa dual VTVT petrol engine

Max power **61** kW (83 PS) / 6 000 r/min

Bi-fuel (PL + CNG) engine

Max power **50.5** kW (69 PS) / 6 000 r/min

### 1.2 I Eco TORQ diesel engine

Max power **55** kW (75 PS) / 4 000 r/min

### 1.0 l Turbo GDi petrol engine

Max power **73.6** kW (100 PS) / 6 000 r/min