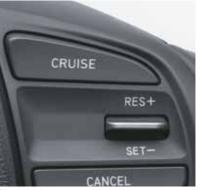

Cruise control

20.25 cm (8") touchscreen infotainment system with smartphone connectivity

Smart key with push button start/stop

iBlue audio remote control