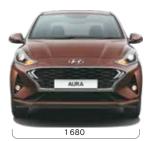

### **Technical specifications**

| Items                    | 1.2   Kappa<br>petrol                                                                | 1.2   U2 CRDi<br>diesel | 1.0 l Turbo GDi<br>petrol | 1.2   Bi-fuel<br>(petrol with CNG) |  |
|--------------------------|--------------------------------------------------------------------------------------|-------------------------|---------------------------|------------------------------------|--|
| Dimensions               |                                                                                      |                         |                           |                                    |  |
| Overall length (mm)      | 3 995                                                                                |                         |                           |                                    |  |
| Overall width (mm)       | 1680                                                                                 |                         |                           |                                    |  |
| Overall height (mm)      | 1520                                                                                 |                         |                           |                                    |  |
| Wheelbase (mm)           | 2 450                                                                                |                         |                           |                                    |  |
| Fuel tank capacity (I)   | 37                                                                                   |                         |                           | Petrol: 37                         |  |
| r der tarik capacity (i) |                                                                                      |                         |                           | CNG: 65                            |  |
| Engine                   |                                                                                      |                         |                           |                                    |  |
| Displacement (cm³)       | 1197                                                                                 | 1186                    | 998                       | 1 197                              |  |
| May power                | 61 kW (83 PS)                                                                        | 55 kW (75 PS)           | 73.6 kW (100 PS)          | 50.5 kW (69 PS)                    |  |
| Max. power               | / 6 000 r/min                                                                        | / 4 000 r/min           | / 6 000 r/min             | / 6 000 r/min                      |  |
| Max. torque              | 113.8 Nm (11.6 kgm)                                                                  | 190 Nm (19.4 kgm)       | 172 Nm (17.5 kgm)         | 95.2 Nm (9.7 kgm)                  |  |
|                          | / 4 000 r/min                                                                        | / 1750 - 2250 r/min     | /1500 - 4 000 r/min       | / 4 000 r/min                      |  |
| Transmission             |                                                                                      |                         |                           |                                    |  |
| Туре                     | 5 speed manual / smart auto AMT 5 speed manual                                       |                         |                           |                                    |  |
| Suspension               |                                                                                      |                         |                           |                                    |  |
| Front                    | McPherson strut                                                                      |                         |                           |                                    |  |
| Rear                     | Coupled torsion beam axle                                                            |                         |                           |                                    |  |
| Shock absorber           | Gas type                                                                             |                         |                           |                                    |  |
| Brakes                   |                                                                                      |                         |                           |                                    |  |
| Front                    | Disc                                                                                 |                         |                           |                                    |  |
| Rear                     | Drum                                                                                 |                         |                           |                                    |  |
| Tyre                     |                                                                                      |                         |                           |                                    |  |
| Size                     | 165/70 R14 (D=354.8 mm) steel (E MT & S MT)                                          |                         |                           |                                    |  |
|                          | 175/60 R15 (D=380.2 mm) gunmetal styled wheel (S AMT)                                |                         |                           |                                    |  |
|                          | 175/60 R15 (D=380.2 mm) diamond cut alloy wheel (SX, SX+, SX(O))                     |                         |                           |                                    |  |
| Spare tyre               | 155/80 R13 (D=329.4 mm) steel (E), 165/70 R14 (D=354.8 mm) steel (S, SX, SX+, SX(O)) |                         |                           |                                    |  |

#### Dimensions

3 995

<sup>\* =</sup> Through smartphone connectivity
^ = Works with compatible smartphones only
# = Available in select powertrain options

S = Standard

Dealer's Name & Address

Complete peace of mind 3 Years road side assistance (RSA)