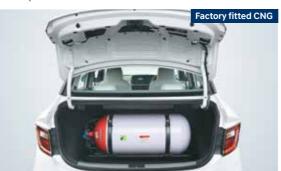

# Power to perform.

Buckle up for an exciting driving experience. The all-new Aura delivers unrestrained power in various configurations under its hood.

CNG boot spa

Manual transmission

Convenient CNG filling valve location near petrol fill area

### 1.2 | Kappa dual VTVT petrol engine

Max power **61** kW (83 PS) / 6 000 r/min

Bi-fuel (PL + CNG) engine

Max power **50.5** kW (69 PS) / 6 000 r/min