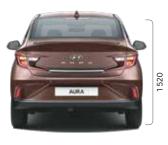

### **Technical specifications**

| Items                    | 1.2   Kappa<br>petrol                                                                | 1.2   U2 CRDi<br>diesel | 1.0 l Turbo GDi<br>petrol | 1.2   Bi-fuel<br>(petrol with CNG) |  |
|--------------------------|--------------------------------------------------------------------------------------|-------------------------|---------------------------|------------------------------------|--|
| Dimensions               |                                                                                      |                         |                           |                                    |  |
| Overall length (mm)      | 3 995                                                                                |                         |                           |                                    |  |
| Overall width (mm)       | 1680                                                                                 |                         |                           |                                    |  |
| Overall height (mm)      | 1520                                                                                 |                         |                           |                                    |  |
| Wheelbase (mm)           | 2 450                                                                                |                         |                           |                                    |  |
| Fuel tank capacity (I)   | 37                                                                                   |                         |                           | Petrol: 37                         |  |
| r der tarik capacity (i) |                                                                                      |                         |                           | CNG: 65                            |  |
| Engine                   |                                                                                      |                         |                           |                                    |  |
| Displacement (cm³)       | 1197                                                                                 | 1186                    | 998                       | 1 197                              |  |
| May power                | 61 kW (83 PS)                                                                        | 55 kW (75 PS)           | 73.6 kW (100 PS)          | 50.5 kW (69 PS)                    |  |
| Max. power               | / 6 000 r/min                                                                        | / 4 000 r/min           | / 6 000 r/min             | / 6 000 r/min                      |  |
| Max. torque              | 113.8 Nm (11.6 kgm)                                                                  | 190 Nm (19.4 kgm)       | 172 Nm (17.5 kgm)         | 95.2 Nm (9.7 kgm)                  |  |
|                          | / 4 000 r/min                                                                        | / 1750 - 2250 r/min     | /1500 - 4 000 r/min       | / 4 000 r/min                      |  |
| Transmission             |                                                                                      |                         |                           |                                    |  |
| Туре                     | 5 speed manual / smart auto AMT 5 speed manual                                       |                         |                           |                                    |  |
| Suspension               |                                                                                      |                         |                           |                                    |  |
| Front                    | McPherson strut                                                                      |                         |                           |                                    |  |
| Rear                     | Coupled torsion beam axle                                                            |                         |                           |                                    |  |
| Shock absorber           | Gas type                                                                             |                         |                           |                                    |  |
| Brakes                   |                                                                                      |                         |                           |                                    |  |
| Front                    | Disc                                                                                 |                         |                           |                                    |  |
| Rear                     | Drum                                                                                 |                         |                           |                                    |  |
| Tyre                     |                                                                                      |                         |                           |                                    |  |
| Size                     | 165/70 R14 (D=354.8 mm) steel (E MT & S MT)                                          |                         |                           |                                    |  |
|                          | 175/60 R15 (D=380.2 mm) gunmetal styled wheel (S AMT)                                |                         |                           |                                    |  |
|                          | 175/60 R15 (D=380.2 mm) diamond cut alloy wheel (SX, SX+, SX(O))                     |                         |                           |                                    |  |
| Spare tyre               | 155/80 R13 (D=329.4 mm) steel (E), 165/70 R14 (D=354.8 mm) steel (S, SX, SX+, SX(O)) |                         |                           |                                    |  |