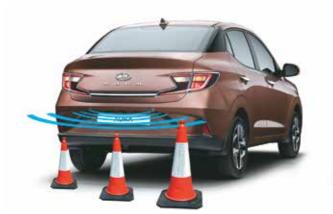

Strong body structure 65% (AHSS + HSS)

Driver rear view monitor (DRVM)

Driver and passenger airbags

Projector fog lamps with chrome surround

Rear parking camera with display on 20.25 cm screen