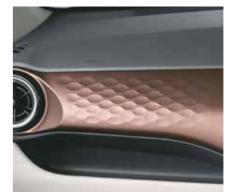

# Indulge in superior comfort.

Relish the snazzy exterior design with superior interior styling. One look at the classy dual tone grey interiors, paired with satin bronze colour insets and glossy black elements on front fascia and you are guaranteed to be hooked.

Satin bronze crash pad for premium appeal

Superior cabin space with ample legroom & thigh support

Rear centre armrest with cup holder

Eco coating technology

Superior cabin space with ample headroom

Grey upholstery