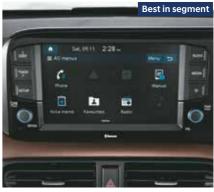

Cruise control

20.25 cm (8") touchscreen infotainment system with smartphone connectivity

Smart key with push button start/stop

iBlue audio remote control