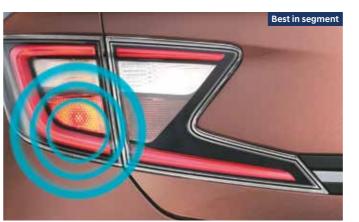

Strong body structure 65% (AHSS + HSS)

Driver rear view monitor (DRVM)

Driver and passenger airbags

Projector fog lamps with chrome surround

Rear parking camera with display on 20.25 cm screen