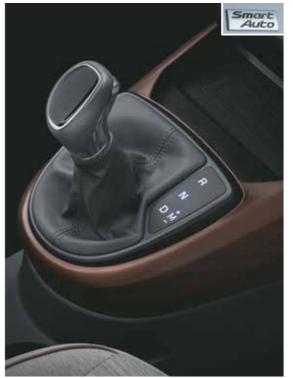

Turbo pack

Fiery red

Typhoon silver

Polar white

**Key features** 

| Variants                           |                                                                                                                                                                                                                                                                                                                                                                                                                                                                                                                                                                                   | E  | S        | sx | SX(+)      | SX(O) |
|------------------------------------|-----------------------------------------------------------------------------------------------------------------------------------------------------------------------------------------------------------------------------------------------------------------------------------------------------------------------------------------------------------------------------------------------------------------------------------------------------------------------------------------------------------------------------------------------------------------------------------|----|----------|----|------------|-------|
| Engine                             |                                                                                                                                                                                                                                                                                                                                                                                                                                                                                                                                                                                   |    |          |    |            |       |
| 1.2   Kappa dual                   | petrol                                                                                                                                                                                                                                                                                                                                                                                                                                                                                                                                                                            | MT | MT & AMT | MT | AMT        | MT    |
| 1.0   Kappa turbo GDi petrol       |                                                                                                                                                                                                                                                                                                                                                                                                                                                                                                                                                                                   | -  | -        | -  | MT         | -     |
| 1.2 I U2 CRDi diesel               |                                                                                                                                                                                                                                                                                                                                                                                                                                                                                                                                                                                   | -  | MT & AMT | -  | AMT        | MT    |
| 1.2   Bi-fuel (petr                | ol with CNG)                                                                                                                                                                                                                                                                                                                                                                                                                                                                                                                                                                      | -  | MT       | -  | -          | -     |
| Safety                             |                                                                                                                                                                                                                                                                                                                                                                                                                                                                                                                                                                                   |    |          |    |            |       |
| Immobilizer                        |                                                                                                                                                                                                                                                                                                                                                                                                                                                                                                                                                                                   | S  | S        | S  | S          | S     |
| Emergency stop signal              |                                                                                                                                                                                                                                                                                                                                                                                                                                                                                                                                                                                   | S  | S        | S  | S          | S     |
| Central locking                    |                                                                                                                                                                                                                                                                                                                                                                                                                                                                                                                                                                                   | -  | S        | S  | S          | S     |
| Front projector f                  | fog lamps with chrome surround                                                                                                                                                                                                                                                                                                                                                                                                                                                                                                                                                    | -  | S        | S  | S          | S     |
| Rear defogger                      |                                                                                                                                                                                                                                                                                                                                                                                                                                                                                                                                                                                   | -  | S        | S  | S          | S     |
| Day & night insid                  | de rear view mirror                                                                                                                                                                                                                                                                                                                                                                                                                                                                                                                                                               | -  | S        | S  | S          | S     |
| Parking assist                     | Rear parking sensors                                                                                                                                                                                                                                                                                                                                                                                                                                                                                                                                                              | S  | S        | S  | S          | S     |
| i di kilig dasast                  | Rear camera with display on audio                                                                                                                                                                                                                                                                                                                                                                                                                                                                                                                                                 | -  | -        | S  | S          | S     |
| Airbag                             | Driver                                                                                                                                                                                                                                                                                                                                                                                                                                                                                                                                                                            | S  | S        | S  | S          | S     |
| Allbag                             | Passenger                                                                                                                                                                                                                                                                                                                                                                                                                                                                                                                                                                         | S  | S        | S  | S          | S     |
| ABS (anti-lock b                   | raking system) with EBD                                                                                                                                                                                                                                                                                                                                                                                                                                                                                                                                                           | S  | S        | S  | S          | S     |
| Driver & passen                    | ger seat belt reminder                                                                                                                                                                                                                                                                                                                                                                                                                                                                                                                                                            | S  | S        | S  | S          | S     |
| Driver & passen                    | ger side seat belt                                                                                                                                                                                                                                                                                                                                                                                                                                                                                                                                                                | S  |          |    |            |       |
| pretensioners &                    | Passenger  S (anti-lock braking system) with EBD  ver & passenger seat belt reminder  ver & passenger seat belt terminder  ver & passenger seat belt  tetensioners & load limiters  bed alert system  OFIX  adlamp escort function  and sensing auto door lock  pact sensing auto door lock  terior  diator grille  Fround  Premium satin silver  Glossy black surround  giector headlamps  O daytime running lamps (DRLs)  Itish Z shaped LED taillamps  Is (D=384.8 mm) full wheel cover  Is (D=380.2 mm) gunmetal styled steel wheel  Is (D=380.2 mm) diamond cut alloy wheels |    | S        | S  | S          | S     |
| Speed alert syste                  | em                                                                                                                                                                                                                                                                                                                                                                                                                                                                                                                                                                                | S  | S        | S  | S          | S     |
| ISOFIX                             |                                                                                                                                                                                                                                                                                                                                                                                                                                                                                                                                                                                   | S  | S        | S  | S          | S     |
| Headlamp escor                     | t function                                                                                                                                                                                                                                                                                                                                                                                                                                                                                                                                                                        | -  | S        | S  | S          | S     |
| Speed sensing a                    | eed sensing auto door lock                                                                                                                                                                                                                                                                                                                                                                                                                                                                                                                                                        |    | S        | S  | S          | S     |
| Impact sensing                     | auto door unlock                                                                                                                                                                                                                                                                                                                                                                                                                                                                                                                                                                  | -  | S        | S  | S          | S     |
| Exterior                           |                                                                                                                                                                                                                                                                                                                                                                                                                                                                                                                                                                                   |    |          |    |            |       |
| Radiator grille                    | Premium satin silver                                                                                                                                                                                                                                                                                                                                                                                                                                                                                                                                                              | S  | S        | S  | AMT only   | S     |
| surround                           | Glossy black surround                                                                                                                                                                                                                                                                                                                                                                                                                                                                                                                                                             | -  | -        | -  | Turbo only | -     |
| Projector headla                   | imps                                                                                                                                                                                                                                                                                                                                                                                                                                                                                                                                                                              | -  | -        | -  | S          | S     |
| LED daytime rur                    | nning lamps (DRLs)                                                                                                                                                                                                                                                                                                                                                                                                                                                                                                                                                                | -  | S        | S  | S          | S     |
| Stylish Z shaped                   | LED taillamps                                                                                                                                                                                                                                                                                                                                                                                                                                                                                                                                                                     | S  | S        | S  | S          | S     |
| R14 (D=354.8 mm) full wheel cover  |                                                                                                                                                                                                                                                                                                                                                                                                                                                                                                                                                                                   | -  | MT only  | -  | -          | -     |
| R15 (D=380.2 mi                    | m) gunmetal styled steel wheel                                                                                                                                                                                                                                                                                                                                                                                                                                                                                                                                                    | -  | AMT only | -  | -          | -     |
| R15 (D=380.2 mi                    | m) diamond cut alloy wheels                                                                                                                                                                                                                                                                                                                                                                                                                                                                                                                                                       | -  | -        | S  | S          | S     |
|                                    | Bumpers                                                                                                                                                                                                                                                                                                                                                                                                                                                                                                                                                                           | S  | S        | S  | S          | S     |
| Body coloured                      | Outside door mirrors                                                                                                                                                                                                                                                                                                                                                                                                                                                                                                                                                              | -  | S        | S  | S          | S     |
|                                    | Outside door handles                                                                                                                                                                                                                                                                                                                                                                                                                                                                                                                                                              | -  | S        | -  | -          | -     |
| Chrome outside                     | door handles                                                                                                                                                                                                                                                                                                                                                                                                                                                                                                                                                                      | -  | -        | S  | S          | S     |
| Roof antenna                       | Micro type                                                                                                                                                                                                                                                                                                                                                                                                                                                                                                                                                                        | S  | S        | -  | -          | -     |
| Root antenna                       | Shark fin                                                                                                                                                                                                                                                                                                                                                                                                                                                                                                                                                                         | -  | -        | S  | S          | S     |
| B-pillar blackout                  | t                                                                                                                                                                                                                                                                                                                                                                                                                                                                                                                                                                                 | -  | S        | S  | S          | S     |
| Rear chrome garnish                |                                                                                                                                                                                                                                                                                                                                                                                                                                                                                                                                                                                   | S  | S        | S  | S          | S     |
| Turn indicators of                 | on outside mirrors                                                                                                                                                                                                                                                                                                                                                                                                                                                                                                                                                                | -  | AMT only | S  | S          | S     |
| Interior                           |                                                                                                                                                                                                                                                                                                                                                                                                                                                                                                                                                                                   |    |          |    |            |       |
| Dual tone grey in                  | nteriors                                                                                                                                                                                                                                                                                                                                                                                                                                                                                                                                                                          | S  | S        | S  | AMT only   | S     |
| All black interior                 | s with red inserts                                                                                                                                                                                                                                                                                                                                                                                                                                                                                                                                                                | -  | -        | -  | Turbo only | -     |
| Premium<br>honeycomb               | Satin bronze                                                                                                                                                                                                                                                                                                                                                                                                                                                                                                                                                                      | -  | S        | S  | AMT only   | S     |
| patterned<br>crashpad              | Dark grey                                                                                                                                                                                                                                                                                                                                                                                                                                                                                                                                                                         | -  | -        | -  | Turbo only | -     |
| Front & rear door map pockets      |                                                                                                                                                                                                                                                                                                                                                                                                                                                                                                                                                                                   | S  | S        | S  | S          | S     |
| Front & rear room lamps            |                                                                                                                                                                                                                                                                                                                                                                                                                                                                                                                                                                                   | S  | S        | S  | S          | S     |
| Adjustable rear seat headrests     |                                                                                                                                                                                                                                                                                                                                                                                                                                                                                                                                                                                   | S  | S        | S  | S          | S     |
| Rear centre armrest with cupholder |                                                                                                                                                                                                                                                                                                                                                                                                                                                                                                                                                                                   | -  | S        | S  | S          | S     |
| Front passenger seat back pocket   |                                                                                                                                                                                                                                                                                                                                                                                                                                                                                                                                                                                   | -  | -        | S  | S          | S     |
| Metal finish<br>inside door        | Silver                                                                                                                                                                                                                                                                                                                                                                                                                                                                                                                                                                            | -  | -        | S  | AMT only   | S     |
| handles                            | Dark grey                                                                                                                                                                                                                                                                                                                                                                                                                                                                                                                                                                         | -  | -        | -  | Turbo only | -     |
| Leather-                           | Steering wheel                                                                                                                                                                                                                                                                                                                                                                                                                                                                                                                                                                    | -  | -        | -  | -          | S     |
| wrapped                            | Gear knob                                                                                                                                                                                                                                                                                                                                                                                                                                                                                                                                                                         | -  | -        | -  | -          | S     |
|                                    |                                                                                                                                                                                                                                                                                                                                                                                                                                                                                                                                                                                   |    |          |    |            |       |

### **Technical specifications**

| Items                    | 1.2   Kappa<br>petrol                                                                | 1.2   U2 CRDi<br>diesel | 1.0 l Turbo GDi<br>petrol | 1.2   Bi-fuel<br>(petrol with CNG) |  |
|--------------------------|--------------------------------------------------------------------------------------|-------------------------|---------------------------|------------------------------------|--|
| Dimensions               |                                                                                      |                         |                           |                                    |  |
| Overall length (mm)      | 3 995                                                                                |                         |                           |                                    |  |
| Overall width (mm)       | 1680                                                                                 |                         |                           |                                    |  |
| Overall height (mm)      | 1520                                                                                 |                         |                           |                                    |  |
| Wheelbase (mm)           | 2 450                                                                                |                         |                           |                                    |  |
| Fuel tank capacity (I)   | 37                                                                                   |                         |                           | Petrol: 37                         |  |
| r der tarik capacity (i) |                                                                                      |                         |                           | CNG: 65                            |  |
| Engine                   |                                                                                      |                         |                           |                                    |  |
| Displacement (cm³)       | 1197                                                                                 | 1186                    | 998                       | 1 197                              |  |
| May power                | 61 kW (83 PS)                                                                        | 55 kW (75 PS)           | 73.6 kW (100 PS)          | 50.5 kW (69 PS)                    |  |
| Max. power               | / 6 000 r/min                                                                        | / 4 000 r/min           | / 6 000 r/min             | / 6 000 r/min                      |  |
| Max. torque              | 113.8 Nm (11.6 kgm)                                                                  | 190 Nm (19.4 kgm)       | 172 Nm (17.5 kgm)         | 95.2 Nm (9.7 kgm)                  |  |
|                          | / 4 000 r/min                                                                        | / 1750 - 2250 r/min     | /1500 - 4 000 r/min       | / 4 000 r/min                      |  |
| Transmission             |                                                                                      |                         |                           |                                    |  |
| Туре                     | 5 speed manual / smart auto AMT 5 speed manual                                       |                         |                           |                                    |  |
| Suspension               |                                                                                      |                         |                           |                                    |  |
| Front                    | McPherson strut                                                                      |                         |                           |                                    |  |
| Rear                     | Coupled torsion beam axle                                                            |                         |                           |                                    |  |
| Shock absorber           | Gas type                                                                             |                         |                           |                                    |  |
| Brakes                   |                                                                                      |                         |                           |                                    |  |
| Front                    | Disc                                                                                 |                         |                           |                                    |  |
| Rear                     | Drum                                                                                 |                         |                           |                                    |  |
| Tyre                     |                                                                                      |                         |                           |                                    |  |
| Size                     | 165/70 R14 (D=354.8 mm) steel (E MT & S MT)                                          |                         |                           |                                    |  |
|                          | 175/60 R15 (D=380.2 mm) gunmetal styled wheel (S AMT)                                |                         |                           |                                    |  |
|                          | 175/60 R15 (D=380.2 mm) diamond cut alloy wheel (SX, SX+, SX(O))                     |                         |                           |                                    |  |
| Spare tyre               | 155/80 R13 (D=329.4 mm) steel (E), 165/70 R14 (D=354.8 mm) steel (S, SX, SX+, SX(O)) |                         |                           |                                    |  |