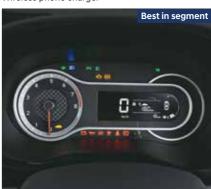

# Modern technology.

State-of-the-art features and best-in-segment technology, the all-new AURA will help you rise and shine in every sphere of life.

Wireless phone charger

13.46 cm (5.3") digital speedometer with multi information display

Cruise control

20.25 cm (8") touchscreen infotainment system with smartphone connectivity

Smart key with push button start/stop

iBlue audio remote control