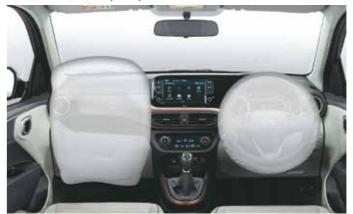

Strong body structure 65% (AHSS + HSS)

Driver rear view monitor (DRVM)

Driver and passenger airbags

Projector fog lamps with chrome surround

Rear parking camera with display on 20.25 cm screen