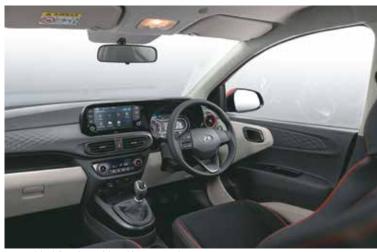

# Indulge in superior comfort.

Relish the snazzy exterior design with superior interior styling. One look at the classy dual tone grey interiors, paired with satin bronze colour insets and glossy black elements on front fascia and you are guaranteed to be hooked.

Satin bronze crash pad for premium appeal

Superior cabin space with ample legroom & thigh support

Rear centre armrest with cup holder

Eco coating technology

Superior cabin space with ample headroom

Grey upholstery

# Modern technology.

State-of-the-art features and best-in-segment technology, the all-new AURA will help you rise and shine in every sphere of life.

Wireless phone charger

13.46 cm (5.3") digital speedometer with multi information display

Cruise control

20.25 cm (8") touchscreen infotainment system with smartphone connectivity

Smart key with push button start/stop

iBlue audio remote control