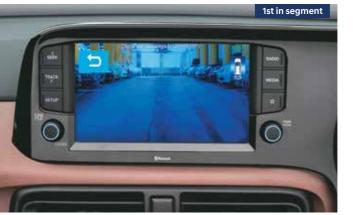

Strong body structure 65% (AHSS + HSS)

Driver rear view monitor (DRVM)

Driver and passenger airbags

Projector fog lamps with chrome surround

Rear parking camera with display on 20.25 cm screen