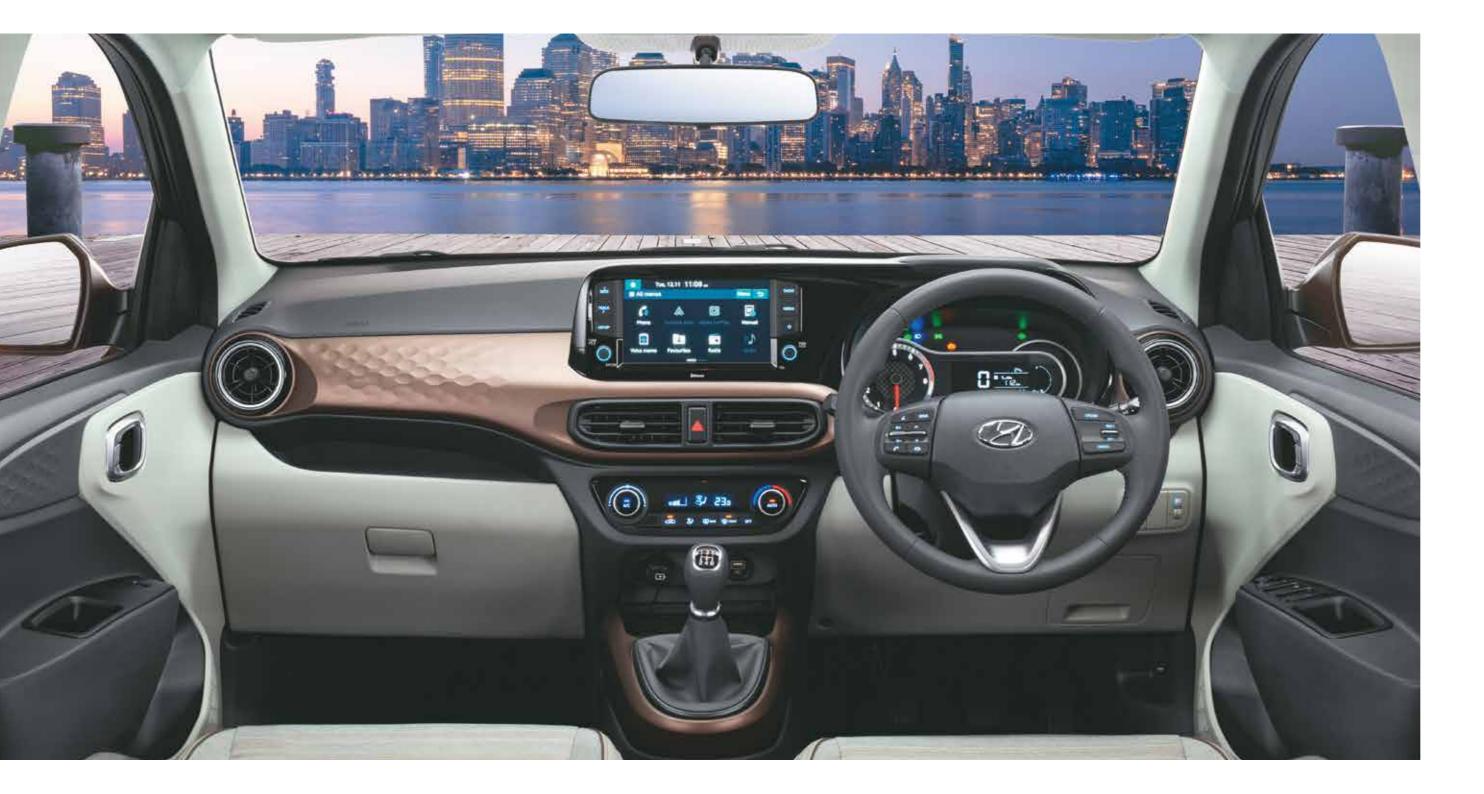

# Indulge in superior comfort.

Relish the snazzy exterior design with superior interior styling. One look at the classy dual tone grey interiors, paired with satin bronze colour insets and glossy black elements on front fascia and you are guaranteed to be hooked.

Satin bronze crash pad for premium appeal

Superior cabin space with ample legroom & thigh support

Rear centre armrest with cup holder

Eco coating technology

Superior cabin space with ample headroom

Grey upholstery

# Modern technology.

State-of-the-art features and best-in-segment technology, the all-new AURA will help you rise and shine in every sphere of life.

Wireless phone charger

13.46 cm (5.3") digital speedometer with multi information display

Cruise control

20.25 cm (8") touchscreen infotainment system with smartphone connectivity

Smart key with push button start/stop

iBlue audio remote control