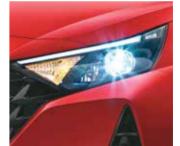

### **Iconic exteriors.**

Z-shaped LED tail lamps

R16 (D=405.6 mm) diamond cut alloy wheels

Shark fin antenna

LED projector headlamps

Chrome beltline with flyback rear quarter glass

Step inside and get entranced by its exquisitely appointed, sporty black interiors with colour inserts. Relish the premium ambience every time you take it for a spin. Superior leather\* upholstery and ambient lighting elevate your senses to a new high.