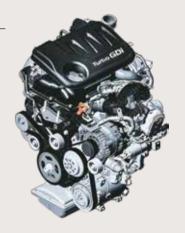

### 1.0 I Turbo GDi petrol engine

88.3 Maximum power kW (120 PS) / 6 000 r/min (DCT)