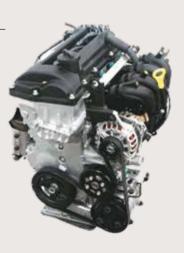

### 1.2 | Kappa petrol engine

61 Maximum power kW (83 PS) / 6 000 r/min (MT)

64.7 Maximum power kW (88 PS) / 6 000 r/min (IVT)

DCT & IVT