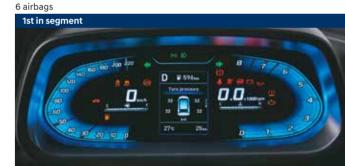

### Impressive interiors.

Superior leg room and thigh support

Sporty black interiors with red inserts

Leather\* seat upholstery (Turbo only)

Metal pedals (Turbo only)

Leather\* wrapped gear knob

Digital cluster with TFT multi information display (MID)

Standard across all variant

Hill assist control (HAC)

Electronic stability control (ESC) with vehicle stability management (VSM)

Tyre pressure monitoring system (highline) with display on MID

Other features: Impact sensing auto door unlock | Speed sensing auto door lock | Rear defogger with timer | Central locking (door & tailgate) Automatic headlamps | Head lamp escort function | Burglar alarm | Driver rear view monitor (DRVM) | Emergency stop signal (1st in segment) Height adjustment seat belt - driver & passenger | Rear camera with dynamic guidelines | ISOFIX ^Electronic brakeforce distribution