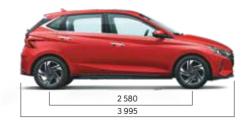

### **Iconic exteriors.**

Z-shaped LED tail lamps

R16 (D=405.6 mm) diamond cut alloy wheels

Shark fin antenna

LED projector headlamps

Chrome beltline with flyback rear quarter glass

Step inside and get entranced by its exquisitely appointed, sporty black interiors with colour inserts. Relish the premium ambience every time you take it for a spin. Superior leather\* upholstery and ambient lighting elevate your senses to a new high.