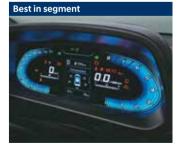

### Impressive interiors.

Superior leg room and thigh support

Sporty black interiors with red inserts

Leather\* seat upholstery (Turbo only)

Metal pedals (Turbo only)

Leather\* wrapped gear knob

Digital cluster with TFT multi information display (MID)