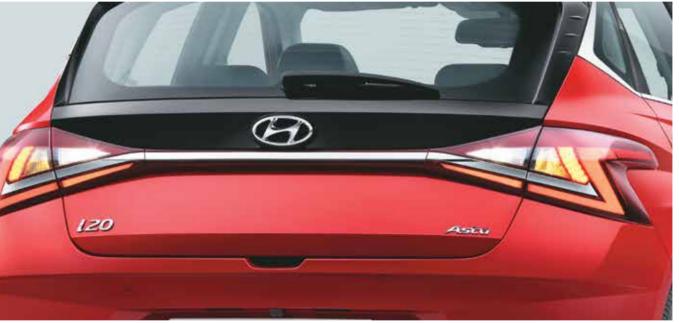

### **Iconic exteriors.**

Z-shaped LED tail lamps

R16 (D=405.6 mm) diamond cut alloy wheels

Shark fin antenna

LED projector headlamps

Chrome beltline with flyback rear quarter glass

Step inside and get entranced by its exquisitely appointed, sporty black interiors with colour inserts. Relish the premium ambience every time you take it for a spin. Superior leather\* upholstery and ambient lighting elevate your senses to a new high.