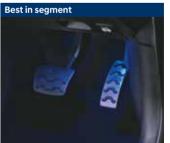

### Impressive interiors.

Superior leg room and thigh support

Sporty black interiors with red inserts

Leather\* seat upholstery (Turbo only)

Metal pedals (Turbo only)

Leather\* wrapped gear knob

Digital cluster with TFT multi information display (MID)