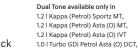

# Invincible performance.

Get better mileage, superior drivability and a blazing performance with 2 powerful engine options: petrol and turbo petrol and 3 transmission options: DCT, IVT & MT in the all-new i20.

#### Best in segment

### 1.0 I Turbo GDi petrol engine

88.3 Maximum power kW (120 PS) / 6 000 r/min (DCT)

### 1.2 | Kappa petrol engine

61 Maximum power kW (83 PS) / 6 000 r/min (MT)

64.7 Maximum power kW (88 PS) / 6 000 r/min (IVT)

DCT & IVT