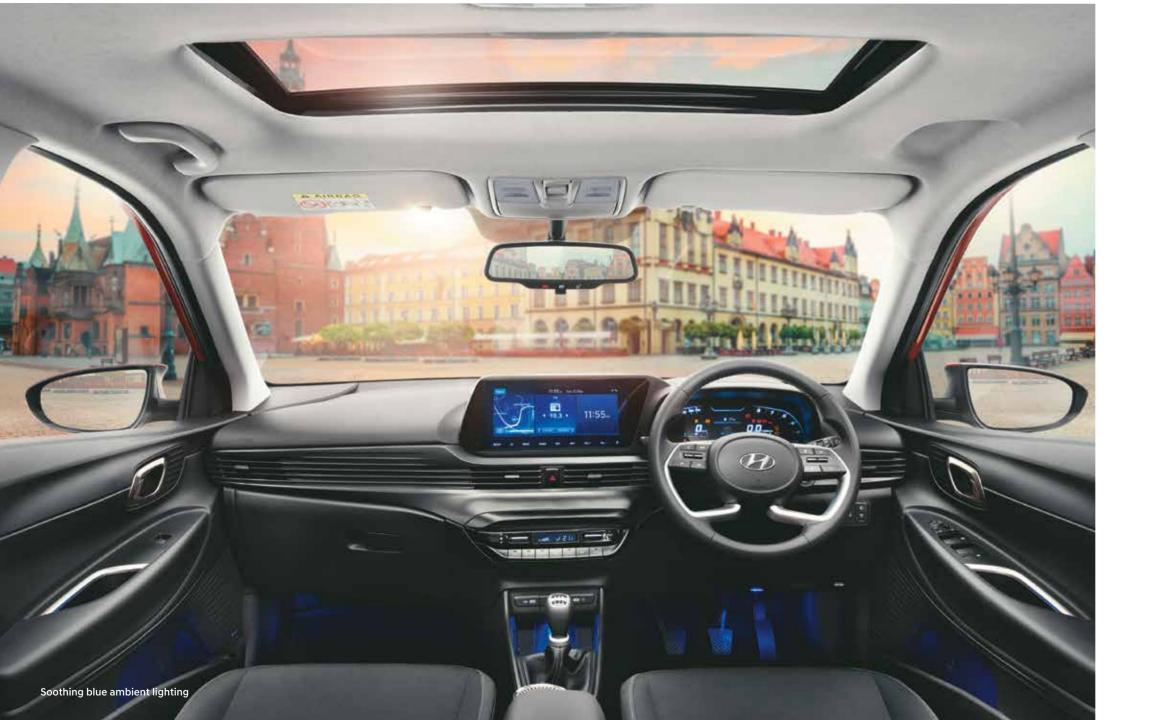

Ð

A TN 87 TC 194

Stranking 5

STATISTICS.

HARAN

One look is all it takes to fall in love with the all-new i20. Its sensuous sporty design turns heads everywhere it goes. It is wider, longer and features the new electric sunroof. It's a seamless harmony of sleek looks and cutting-edge technological innovation.

### **Iconic exteriors.**

Z-shaped LED tail lamps

R16 (D=405.6 mm) diamond cut alloy wheels

Shark fin antenna

LED projector headlamps

Chrome beltline with flyback rear quarter glass

Step inside and get entranced by its exquisitely appointed, sporty black interiors with colour inserts. Relish the premium ambience every time you take it for a spin. Superior leather\* upholstery and ambient lighting elevate your senses to a new high.

### Impressive interiors.

Superior leg room and thigh support

Sporty black interiors with red inserts

Leather\* seat upholstery (Turbo only)

Metal pedals (Turbo only)

Leather\* wrapped gear knob

Digital cluster with TFT multi information display (MID)