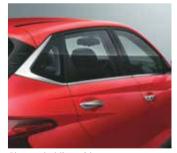

### **Iconic exteriors.**

Z-shaped LED tail lamps

R16 (D=405.6 mm) diamond cut alloy wheels

Shark fin antenna

LED projector headlamps

Chrome beltline with flyback rear quarter glass

Step inside and get entranced by its exquisitely appointed, sporty black interiors with colour inserts. Relish the premium ambience every time you take it for a spin. Superior leather\* upholstery and ambient lighting elevate your senses to a new high.