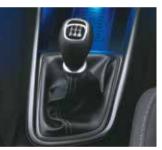

### Impressive interiors.

Superior leg room and thigh support

Sporty black interiors with red inserts

Leather\* seat upholstery (Turbo only)

Metal pedals (Turbo only)

Leather\* wrapped gear knob

Digital cluster with TFT multi information display (MID)