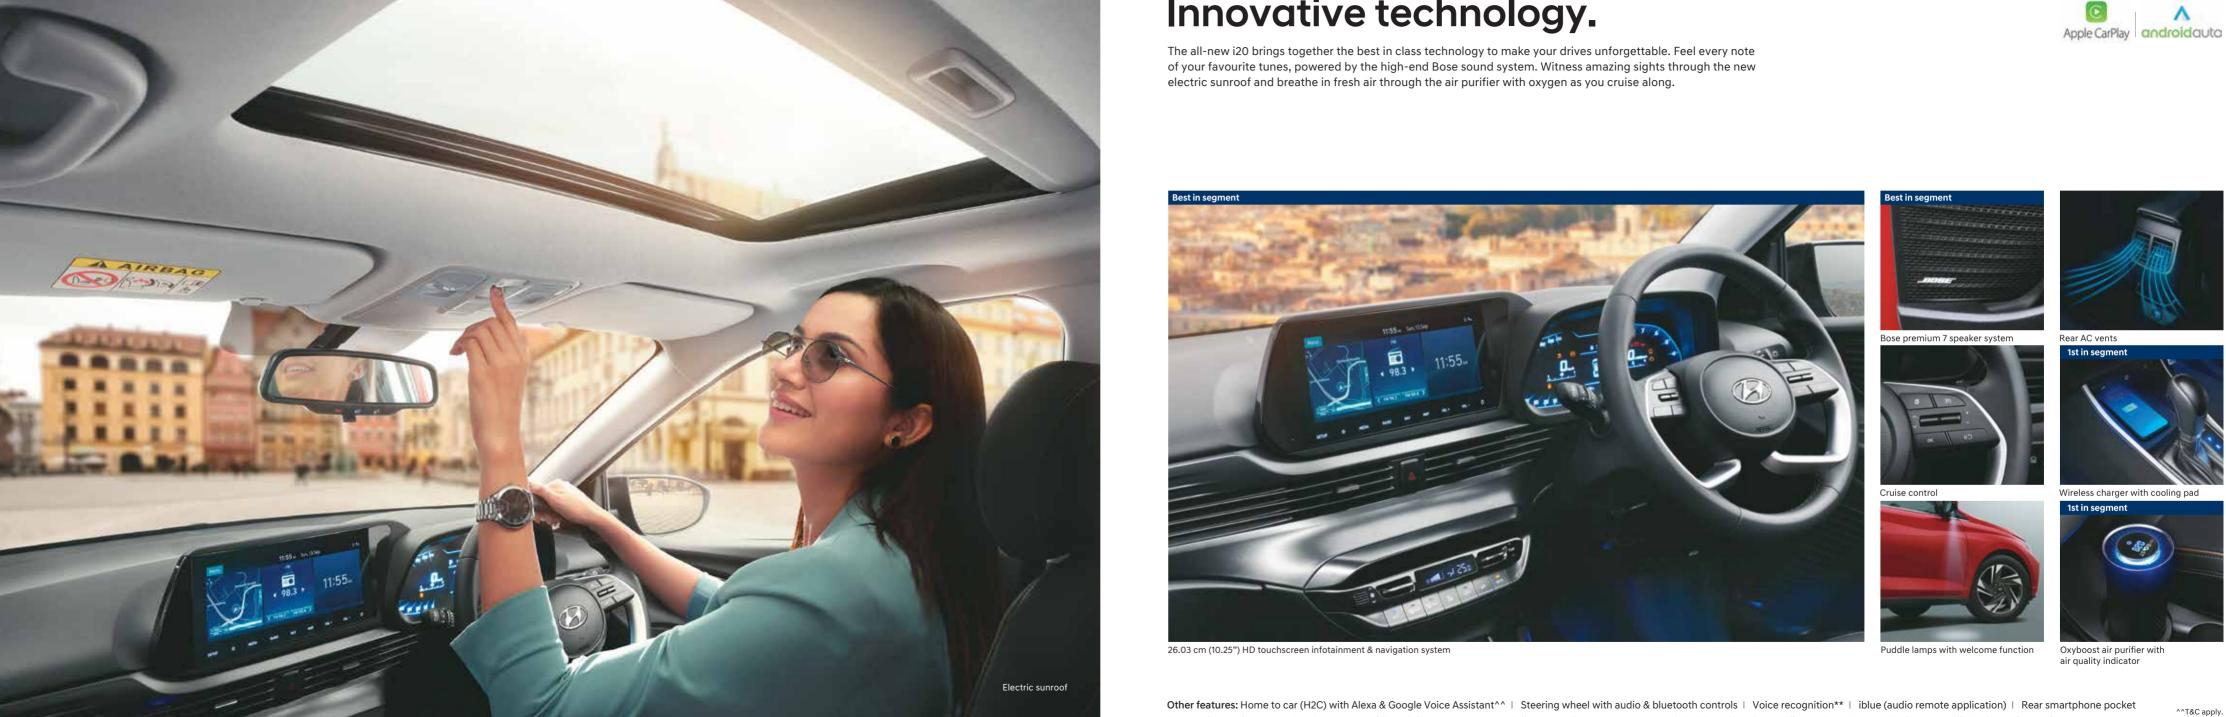

### Innovative technology.

### Intelligent connectivity.

Take a peek inside the all-new i20 and you will discover a car buzzing with cutting-edge connectivity. Bluelink connects you to intuitive features like voice recognition, remote unlock and climate control to make your journeys convenient and enjoyable.

Eco coating (1st in segment) | Smart entry with push button start/stop | Fully automatic temperature control (FATC) | Glovebox cooling | Front & rear USB charger | Tilt & telescopic steering \*\*Through smartphone connectivity.