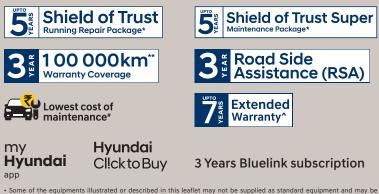

### Incredible safety.

Loaded with most advanced safety features, the all-new i20 offers the most comprehensive safety package in its class - the 6 airbags are built to provide maximum protection, while electronic stability control (ESC) with vehicle stability management (VSM) and emergency stop signal (ESS) provide peace of mind.

Standard across all variant

Hill assist control (HAC)

Electronic stability control (ESC) with vehicle stability management (VSM)

Tyre pressure monitoring system (highline) with display on MID

Other features: Impact sensing auto door unlock | Speed sensing auto door lock | Rear defogger with timer | Central locking (door & tailgate) Automatic headlamps | Head lamp escort function | Burglar alarm | Driver rear view monitor (DRVM) | Emergency stop signal (1st in segment) Height adjustment seat belt - driver & passenger | Rear camera with dynamic guidelines | ISOFIX ^Electronic brakeforce distribution