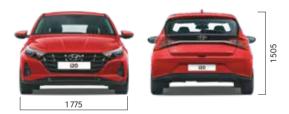

### **Iconic exteriors.**

Z-shaped LED tail lamps

R16 (D=405.6 mm) diamond cut alloy wheels

Shark fin antenna

LED projector headlamps

Chrome beltline with flyback rear quarter glass

Step inside and get entranced by its exquisitely appointed, sporty black interiors with colour inserts. Relish the premium ambience every time you take it for a spin. Superior leather\* upholstery and ambient lighting elevate your senses to a new high.