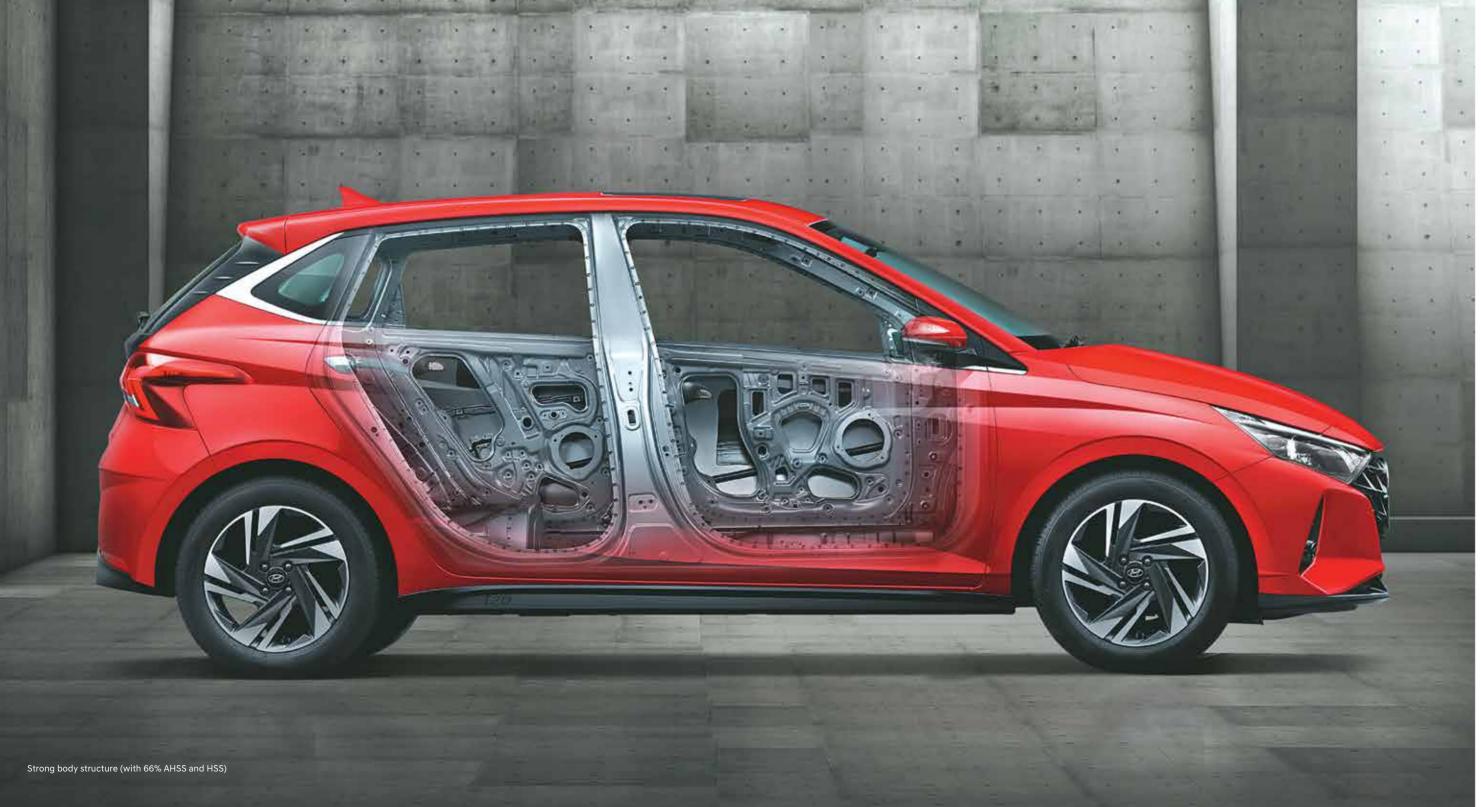

### Incredible safety.

Loaded with most advanced safety features, the all-new i20 offers the most comprehensive safety package in its class - the 6 airbags are built to provide maximum protection, while electronic stability control (ESC) with vehicle stability management (VSM) and emergency stop signal (ESS) provide peace of mind.

Standard across all variant

Hill assist control (HAC)

Electronic stability control (ESC) with vehicle stability management (VSM)

Tyre pressure monitoring system (highline) with display on MID

Other features: Impact sensing auto door unlock | Speed sensing auto door lock | Rear defogger with timer | Central locking (door & tailgate) Automatic headlamps | Head lamp escort function | Burglar alarm | Driver rear view monitor (DRVM) | Emergency stop signal (1st in segment) Height adjustment seat belt - driver & passenger | Rear camera with dynamic guidelines | ISOFIX ^Electronic brakeforce distribution