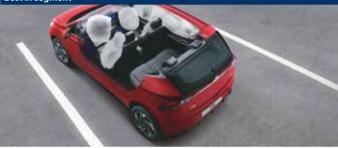

### Incredible safety.

Loaded with most advanced safety features, the all-new i20 offers the most comprehensive safety package in its class - the 6 airbags are built to provide maximum protection, while electronic stability control (ESC) with vehicle stability management (VSM) and emergency stop signal (ESS) provide peace of mind.

Standard across all variant

Hill assist control (HAC)

Electronic stability control (ESC) with vehicle stability management (VSM)

Tyre pressure monitoring system (highline) with display on MID

Other features: Impact sensing auto door unlock | Speed sensing auto door lock | Rear defogger with timer | Central locking (door & tailgate) Automatic headlamps | Head lamp escort function | Burglar alarm | Driver rear view monitor (DRVM) | Emergency stop signal (1st in segment) Height adjustment seat belt - driver & passenger | Rear camera with dynamic guidelines | ISOFIX ^Electronic brakeforce distribution