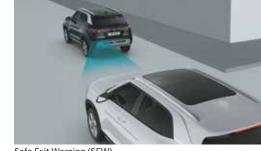

# Hyundai SmartSense 🔤

Level 2 ADAS.

Driver Attention Warning (DAW)

Safe Exit Warning (SEW)

Smart Cruise Control with Stop & Go (SCC with S&G)

Lane Following Assist (LFA)

Blind-spot Collision - Avoidance Assist (BCA) & Blind-spot Collision Warning (BCW)

Lane Keeping Assist (LKA)

| _ | _ |  |
|---|---|--|

Lane Departure Warning (LDW)

The new Hyundai CRETA is alive with Hyundai SmartSense-Level 2 ADAS. It assists the driver by deploying advanced safety features thereby making the road safe for the passengers and the pedestrians as well. Now you can look forward in a relaxed manner and devote yourself to the most important thing, the pleasure of driving. And let the advanced driver assistance system be your reliable companion that ensures you master every challenge on the road with confidence.