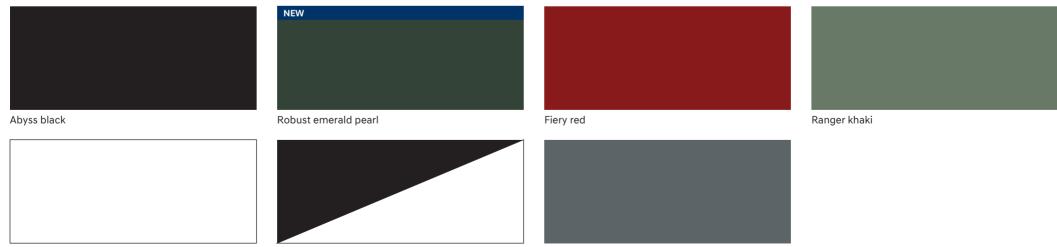

# Shades of individuality.

The new Hyundai CRETA comes in the shade of your individuality. Choose from an array of new and classic hues that best complement your style.

### **Exterior colours**

Atlas white

Atlas white with abyss black roof

Titan grey