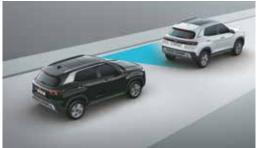

# Hyundai SmartSense 🔤

Level 2 ADAS.

Driver Attention Warning (DAW)

Safe Exit Warning (SEW)

Smart Cruise Control with Stop & Go (SCC with S&G)

Lane Following Assist (LFA)

Blind-spot Collision - Avoidance Assist (BCA) & Blind-spot Collision Warning (BCW)

Lane Keeping Assist (LKA)

| _ | _ |  |
|---|---|--|

Lane Departure Warning (LDW)

The new Hyundai CRETA is alive with Hyundai SmartSense-Level 2 ADAS. It assists the driver by deploying advanced safety features thereby making the road safe for the passengers and the pedestrians as well. Now you can look forward in a relaxed manner and devote yourself to the most important thing, the pleasure of driving. And let the advanced driver assistance system be your reliable companion that ensures you master every challenge on the road with confidence.