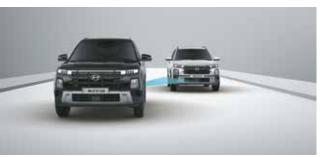

# Hyundai SmartSense 🔤

Level 2 ADAS.

Driver Attention Warning (DAW)

Safe Exit Warning (SEW)

Smart Cruise Control with Stop & Go (SCC with S&G)

Lane Following Assist (LFA)

Blind-spot Collision - Avoidance Assist (BCA) & Blind-spot Collision Warning (BCW)

Lane Keeping Assist (LKA)

| _ | _ |  |
|---|---|--|

Lane Departure Warning (LDW)

The new Hyundai CRETA is alive with Hyundai SmartSense-Level 2 ADAS. It assists the driver by deploying advanced safety features thereby making the road safe for the passengers and the pedestrians as well. Now you can look forward in a relaxed manner and devote yourself to the most important thing, the pleasure of driving. And let the advanced driver assistance system be your reliable companion that ensures you master every challenge on the road with confidence.

High Beam Assist (HBA)

Leading Vehicle Departure Alert (LVDA)

Rear Cross - Traffic Collision - Avoidance Assist (RCCA) & Rear Cross - Traffic Collision Warning (RCCW)