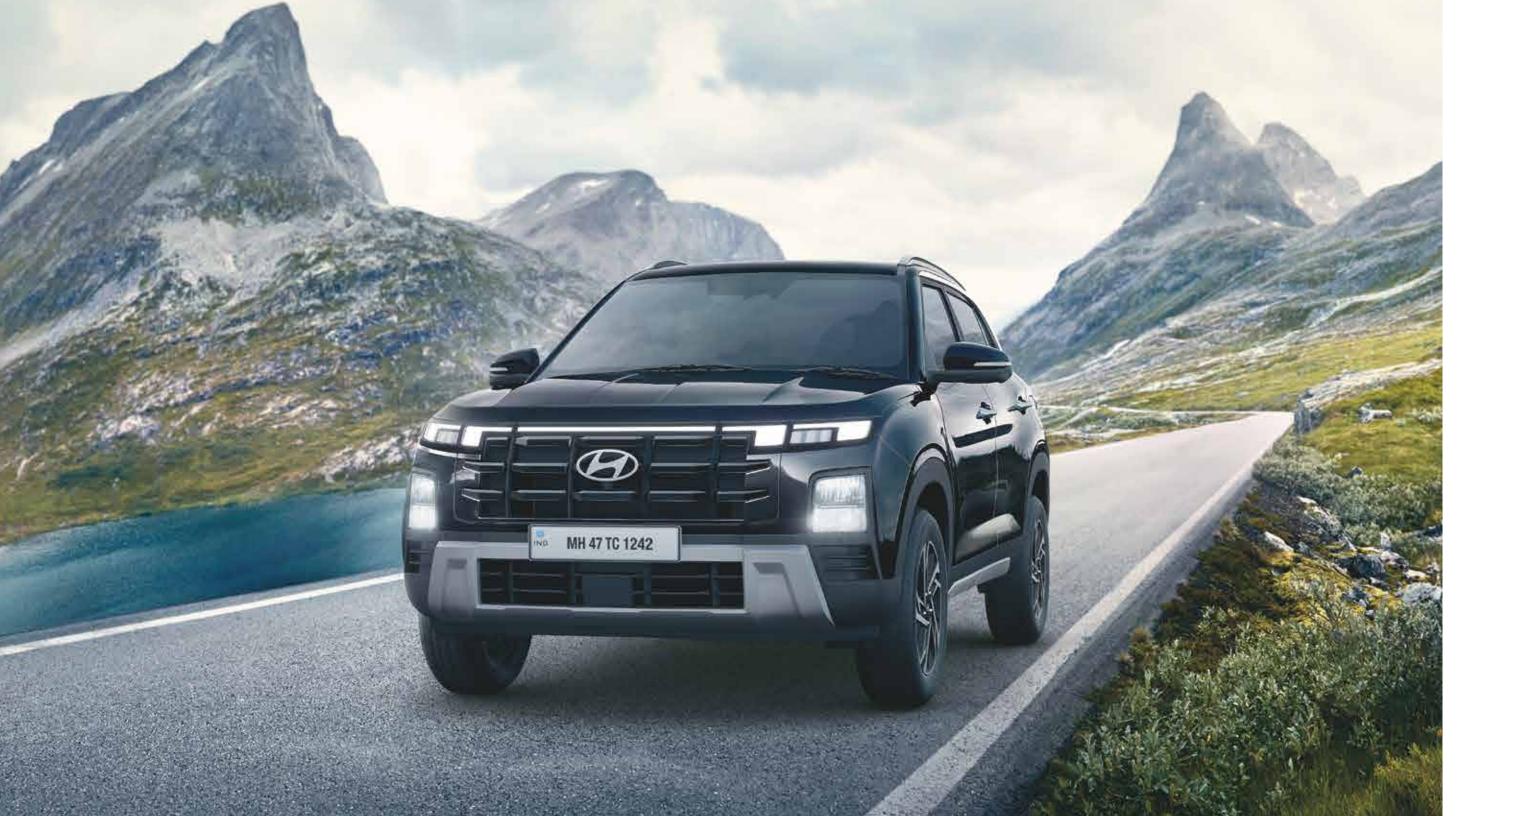

### What a legend looks like.

Bold. Charismatic. Extraordinary. The new Hyundai CRETA is symbolic of all things impressive no matter how you look at it. Its black chrome parametric grille makes a striking impression. Its new horizon LED positioning lamp & DRLs and quad beam LED headlamps in the front give the SUV an unmistakable presence on the road. The rear profile is also sculpted with refreshingly new elements like the connecting LED tail lamps that announce its departure.

### Adrenaline in DNA.

Powerfully distinctive design, impressive dimensions – The new Hyundai CRETA is an ultimate example of what happens when technological vision becomes a reality. It is as intrepid as it is agile. With the 1.5I petrol turbo under the hood, you would never be left wanting for power.