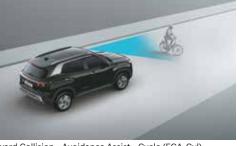

Forward Collision - Avoidance Assist - Car (FCA-Car)

& Forward Collision Warning (FCW)

Forward Collision - Avoidance Assist - Pedestrian (FCA-Ped) Forward Collision - Avoidance Assist - Cycle (FCA-Cyl)

Forward Collision - Avoidance Assist -Junction Turning (FCA-JT)