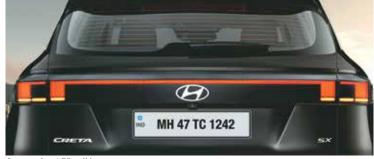

### Undisputed. Ultimate.

MH 47 TC 1242

Nothing stands in comparison to the presence of the new Hyundai CRETA. At first glance, the new design becomes sharper, more modern and progressive. Precise body lines accentuate the commanding stance. The premium SUV looks powerful, refined, and captivating with lavish surfaces highlighting the sportiness that is signature to CRETA.

### What a legend looks like.

Bold. Charismatic. Extraordinary. The new Hyundai CRETA is symbolic of all things impressive no matter how you look at it. Its black chrome parametric grille makes a striking impression. Its new horizon LED positioning lamp & DRLs and quad beam LED headlamps in the front give the SUV an unmistakable presence on the road. The rear profile is also sculpted with refreshingly new elements like the connecting LED tail lamps that announce its departure.

Black chrome parametric radiator grille

Quad beam LED headlamps

Connecting LED tail lamps

CRETA

Horizon LED positioning lamps & DRLs

LED rear turn signal with sequential function Front turn signal with sequential function