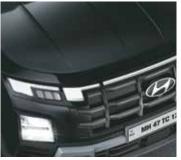

### What a legend looks like.

Bold. Charismatic. Extraordinary. The new Hyundai CRETA is symbolic of all things impressive no matter how you look at it. Its black chrome parametric grille makes a striking impression. Its new horizon LED positioning lamp & DRLs and quad beam LED headlamps in the front give the SUV an unmistakable presence on the road. The rear profile is also sculpted with refreshingly new elements like the connecting LED tail lamps that announce its departure.

Black chrome parametric radiator grille

Quad beam LED headlamps

Connecting LED tail lamps

CRETA

Horizon LED positioning lamps & DRLs

LED rear turn signal with sequential function Front turn signal with sequential function