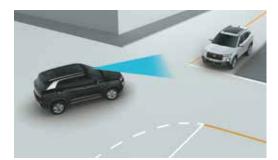

# Hyundai SmartSense 🔤

Level 2 ADAS.

Driver Attention Warning (DAW)

Safe Exit Warning (SEW)

Smart Cruise Control with Stop & Go (SCC with S&G)

Lane Following Assist (LFA)

Blind-spot Collision - Avoidance Assist (BCA) & Blind-spot Collision Warning (BCW)