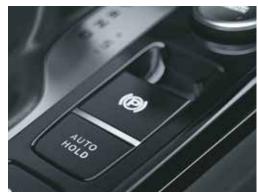

36 Standard safety features

Surround view monitor (SVM)

Electric parking brake with auto hold

Blind-spot view monitor (BVM)

Tyre pressure monitoring system: Highline