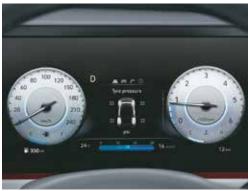

36 Standard safety features

Surround view monitor (SVM)

Electric parking brake with auto hold

Blind-spot view monitor (BVM)

Tyre pressure monitoring system: Highline