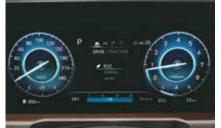

1.5I Petrol [6MT and IVT]

Drive modes

1.5I Diesel [6MT and 6AT]

1.5l Petrol turbo [7DCT]

Normal

Eco

Paddle shifters

1000 C