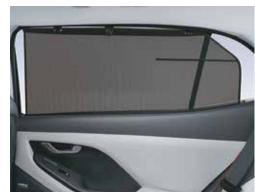

Seamlessly integrated infotainment and cluster screen

Rear window sunshade

Power driver seat - 8 way

**Other features:** Driver rear view monitor | Front row ventilated seats | Voice enabled smart panoramic sunroof 60:40 split rear seat with 2-step recline