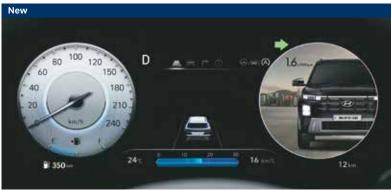

# Hyundai SmartSense 🔤

Level 2 ADAS.

Driver Attention Warning (DAW)

Safe Exit Warning (SEW)

Smart Cruise Control with Stop & Go (SCC with S&G)

Lane Following Assist (LFA)

Blind-spot Collision - Avoidance Assist (BCA) & Blind-spot Collision Warning (BCW)

Lane Keeping Assist (LKA)

| _ | _ |  |
|---|---|--|

Lane Departure Warning (LDW)

The new Hyundai CRETA is alive with Hyundai SmartSense-Level 2 ADAS. It assists the driver by deploying advanced safety features thereby making the road safe for the passengers and the pedestrians as well. Now you can look forward in a relaxed manner and devote yourself to the most important thing, the pleasure of driving. And let the advanced driver assistance system be your reliable companion that ensures you master every challenge on the road with confidence.