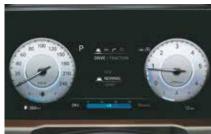

1.5I Petrol [6MT and IVT]

Drive modes

1.5I Diesel [6MT and 6AT]

1.5l Petrol turbo [7DCT]

Normal

Eco

Paddle shifters

1000 C