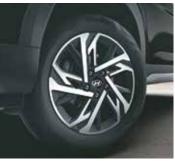

Other features: Puddle lamp with welcome function | Chrome outside door handles | Front & rear skid plate Integrated rear spoiler with LED HMSL (high mounted stop lamp)

R17 (D=436.6 mm) Diamond cut alloys