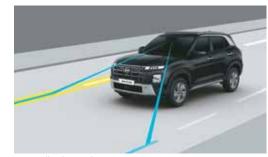

# Hyundai SmartSense 🔤

Level 2 ADAS.

Driver Attention Warning (DAW)

Safe Exit Warning (SEW)

Smart Cruise Control with Stop & Go (SCC with S&G)

Lane Following Assist (LFA)

Blind-spot Collision - Avoidance Assist (BCA) & Blind-spot Collision Warning (BCW)

Lane Keeping Assist (LKA)

| _ | _ |  |
|---|---|--|

Lane Departure Warning (LDW)

The new Hyundai CRETA is alive with Hyundai SmartSense-Level 2 ADAS. It assists the driver by deploying advanced safety features thereby making the road safe for the passengers and the pedestrians as well. Now you can look forward in a relaxed manner and devote yourself to the most important thing, the pleasure of driving. And let the advanced driver assistance system be your reliable companion that ensures you master every challenge on the road with confidence.