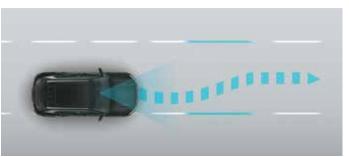

# Hyundai SmartSense 🔤

Level 2 ADAS.

Driver Attention Warning (DAW)

Safe Exit Warning (SEW)

Smart Cruise Control with Stop & Go (SCC with S&G)

Lane Following Assist (LFA)

Blind-spot Collision - Avoidance Assist (BCA) & Blind-spot Collision Warning (BCW)

Lane Keeping Assist (LKA)

| _ | _ |  |
|---|---|--|

Lane Departure Warning (LDW)

The new Hyundai CRETA is alive with Hyundai SmartSense-Level 2 ADAS. It assists the driver by deploying advanced safety features thereby making the road safe for the passengers and the pedestrians as well. Now you can look forward in a relaxed manner and devote yourself to the most important thing, the pleasure of driving. And let the advanced driver assistance system be your reliable companion that ensures you master every challenge on the road with confidence.

High Beam Assist (HBA)

Leading Vehicle Departure Alert (LVDA)

Rear Cross - Traffic Collision - Avoidance Assist (RCCA) & Rear Cross - Traffic Collision Warning (RCCW)