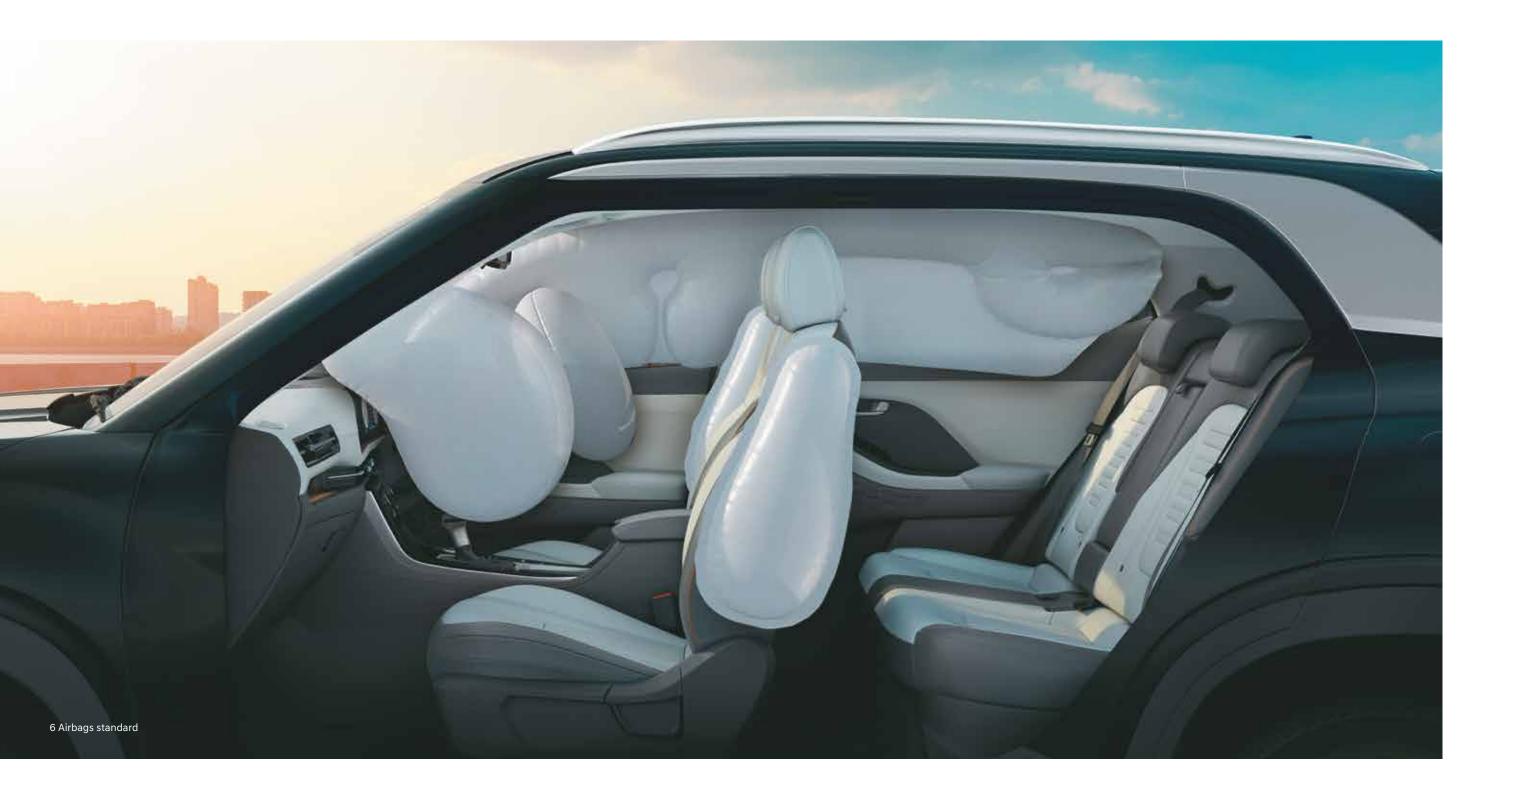

# Protects what matters the most.

The new Hyundai CRETA comes equipped with 70+ advanced safety features including six airbags, as standard. This SUV is a reassuringly secure sanctuary for its occupants.