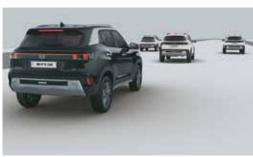

# Hyundai SmartSense 🔤

Level 2 ADAS.

Driver Attention Warning (DAW)

Safe Exit Warning (SEW)

Smart Cruise Control with Stop & Go (SCC with S&G)

Lane Following Assist (LFA)

Blind-spot Collision - Avoidance Assist (BCA) & Blind-spot Collision Warning (BCW)

Lane Keeping Assist (LKA)

| _ | _ |  |
|---|---|--|

Lane Departure Warning (LDW)

The new Hyundai CRETA is alive with Hyundai SmartSense-Level 2 ADAS. It assists the driver by deploying advanced safety features thereby making the road safe for the passengers and the pedestrians as well. Now you can look forward in a relaxed manner and devote yourself to the most important thing, the pleasure of driving. And let the advanced driver assistance system be your reliable companion that ensures you master every challenge on the road with confidence.