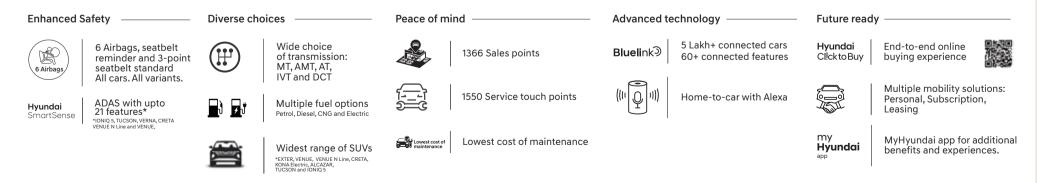

# Hyundai SmartSense 🔤

Level 2 ADAS.

Driver Attention Warning (DAW)

Safe Exit Warning (SEW)

Smart Cruise Control with Stop & Go (SCC with S&G)

Lane Following Assist (LFA)

Blind-spot Collision - Avoidance Assist (BCA) & Blind-spot Collision Warning (BCW)

Lane Keeping Assist (LKA)

| _ | _ |  |
|---|---|--|

Lane Departure Warning (LDW)

The new Hyundai CRETA is alive with Hyundai SmartSense-Level 2 ADAS. It assists the driver by deploying advanced safety features thereby making the road safe for the passengers and the pedestrians as well. Now you can look forward in a relaxed manner and devote yourself to the most important thing, the pleasure of driving. And let the advanced driver assistance system be your reliable companion that ensures you master every challenge on the road with confidence.

# Protects what matters the most.

The new Hyundai CRETA comes equipped with 70+ advanced safety features including six airbags, as standard. This SUV is a reassuringly secure sanctuary for its occupants.

36 Standard safety features

Surround view monitor (SVM)

Electric parking brake with auto hold

Blind-spot view monitor (BVM)

Tyre pressure monitoring system: Highline