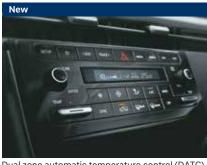

Home to car (H2C) with Alexa

Dual zone automatic temperature control (DATC)

Bose premium sound system (8 speakers)

**Other features:** USB charger C-Type (Front – 1 and Rear – 2) | Embedded VR commands In-built music streaming application JioSaavn (with 1 year complimentary subscription)