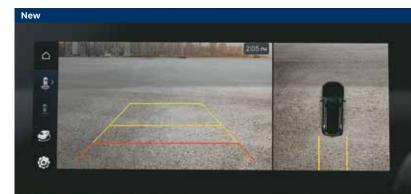

36 Standard safety features

Surround view monitor (SVM)

Electric parking brake with auto hold

Blind-spot view monitor (BVM)

Tyre pressure monitoring system: Highline