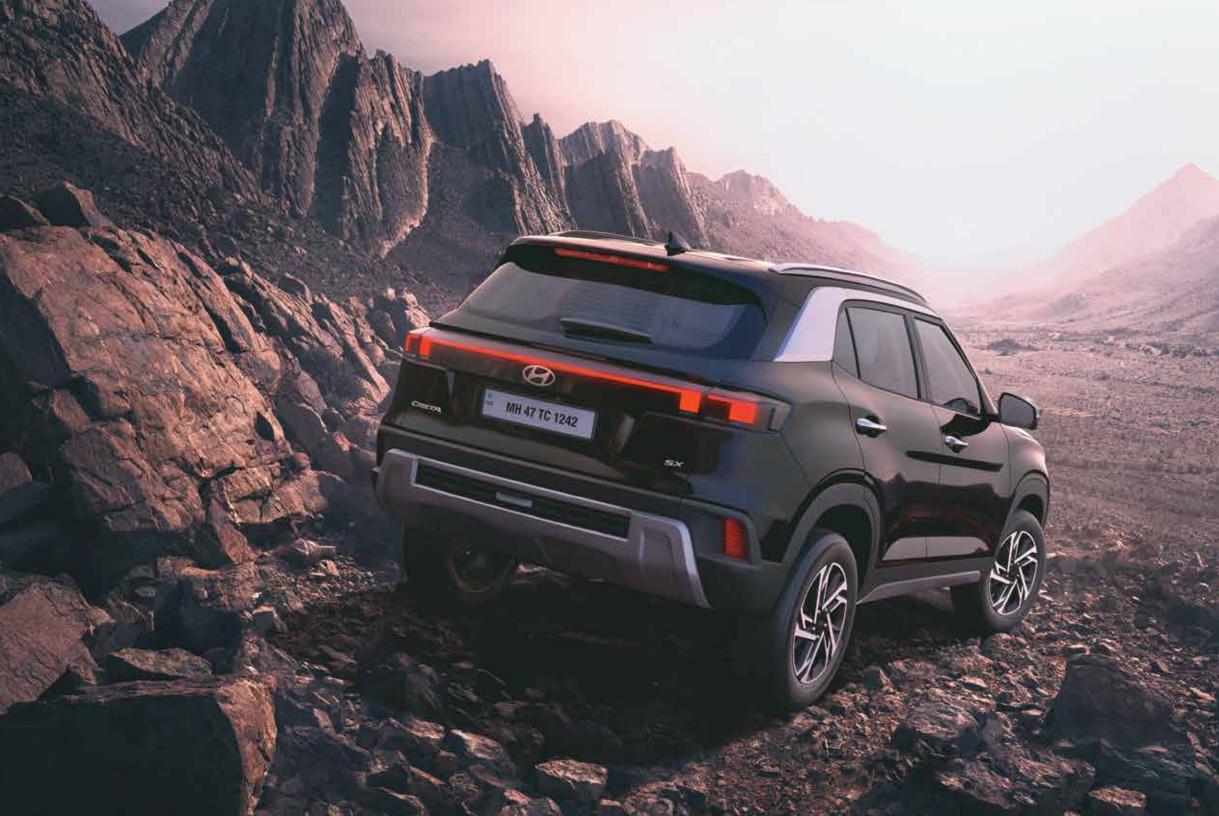

### Undisputed. Ultimate.

MH 47 TC 1242

Nothing stands in comparison to the presence of the new Hyundai CRETA. At first glance, the new design becomes sharper, more modern and progressive. Precise body lines accentuate the commanding stance. The premium SUV looks powerful, refined, and captivating with lavish surfaces highlighting the sportiness that is signature to CRETA.

### What a legend looks like.

Bold. Charismatic. Extraordinary. The new Hyundai CRETA is symbolic of all things impressive no matter how you look at it. Its black chrome parametric grille makes a striking impression. Its new horizon LED positioning lamp & DRLs and quad beam LED headlamps in the front give the SUV an unmistakable presence on the road. The rear profile is also sculpted with refreshingly new elements like the connecting LED tail lamps that announce its departure.

Black chrome parametric radiator grille

Quad beam LED headlamps

Connecting LED tail lamps

CRETA

Horizon LED positioning lamps & DRLs

LED rear turn signal with sequential function Front turn signal with sequential function