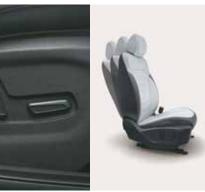

# Discover spatial artistry.

Overwhelming presence and discreet glamour. With its symphony of space, the new Hyundai CRETA is a work of art. In the new Hyundai CRETA, every journey is a moving moment – even when stationary. Be it the refined cockpit or the comfortable second row, one always has the best seat. The interior is the soul of the new Hyundai CRETA.

Seamlessly integrated infotainment and cluster screen

Rear window sunshade

Power driver seat - 8 way

**Other features:** Driver rear view monitor | Front row ventilated seats | Voice enabled smart panoramic sunroof 60:40 split rear seat with 2-step recline