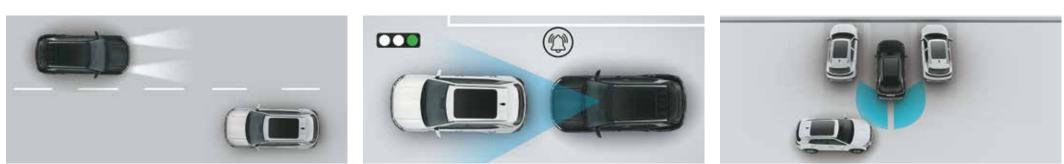

# Hyundai SmartSense 🔤

Level 2 ADAS.

Driver Attention Warning (DAW)

Safe Exit Warning (SEW)

Smart Cruise Control with Stop & Go (SCC with S&G)

Lane Following Assist (LFA)

Blind-spot Collision - Avoidance Assist (BCA) & Blind-spot Collision Warning (BCW)

Lane Keeping Assist (LKA)

| _ | _ |  |
|---|---|--|

Lane Departure Warning (LDW)

The new Hyundai CRETA is alive with Hyundai SmartSense-Level 2 ADAS. It assists the driver by deploying advanced safety features thereby making the road safe for the passengers and the pedestrians as well. Now you can look forward in a relaxed manner and devote yourself to the most important thing, the pleasure of driving. And let the advanced driver assistance system be your reliable companion that ensures you master every challenge on the road with confidence.

High Beam Assist (HBA)

Leading Vehicle Departure Alert (LVDA)

Rear Cross - Traffic Collision - Avoidance Assist (RCCA) & Rear Cross - Traffic Collision Warning (RCCW)